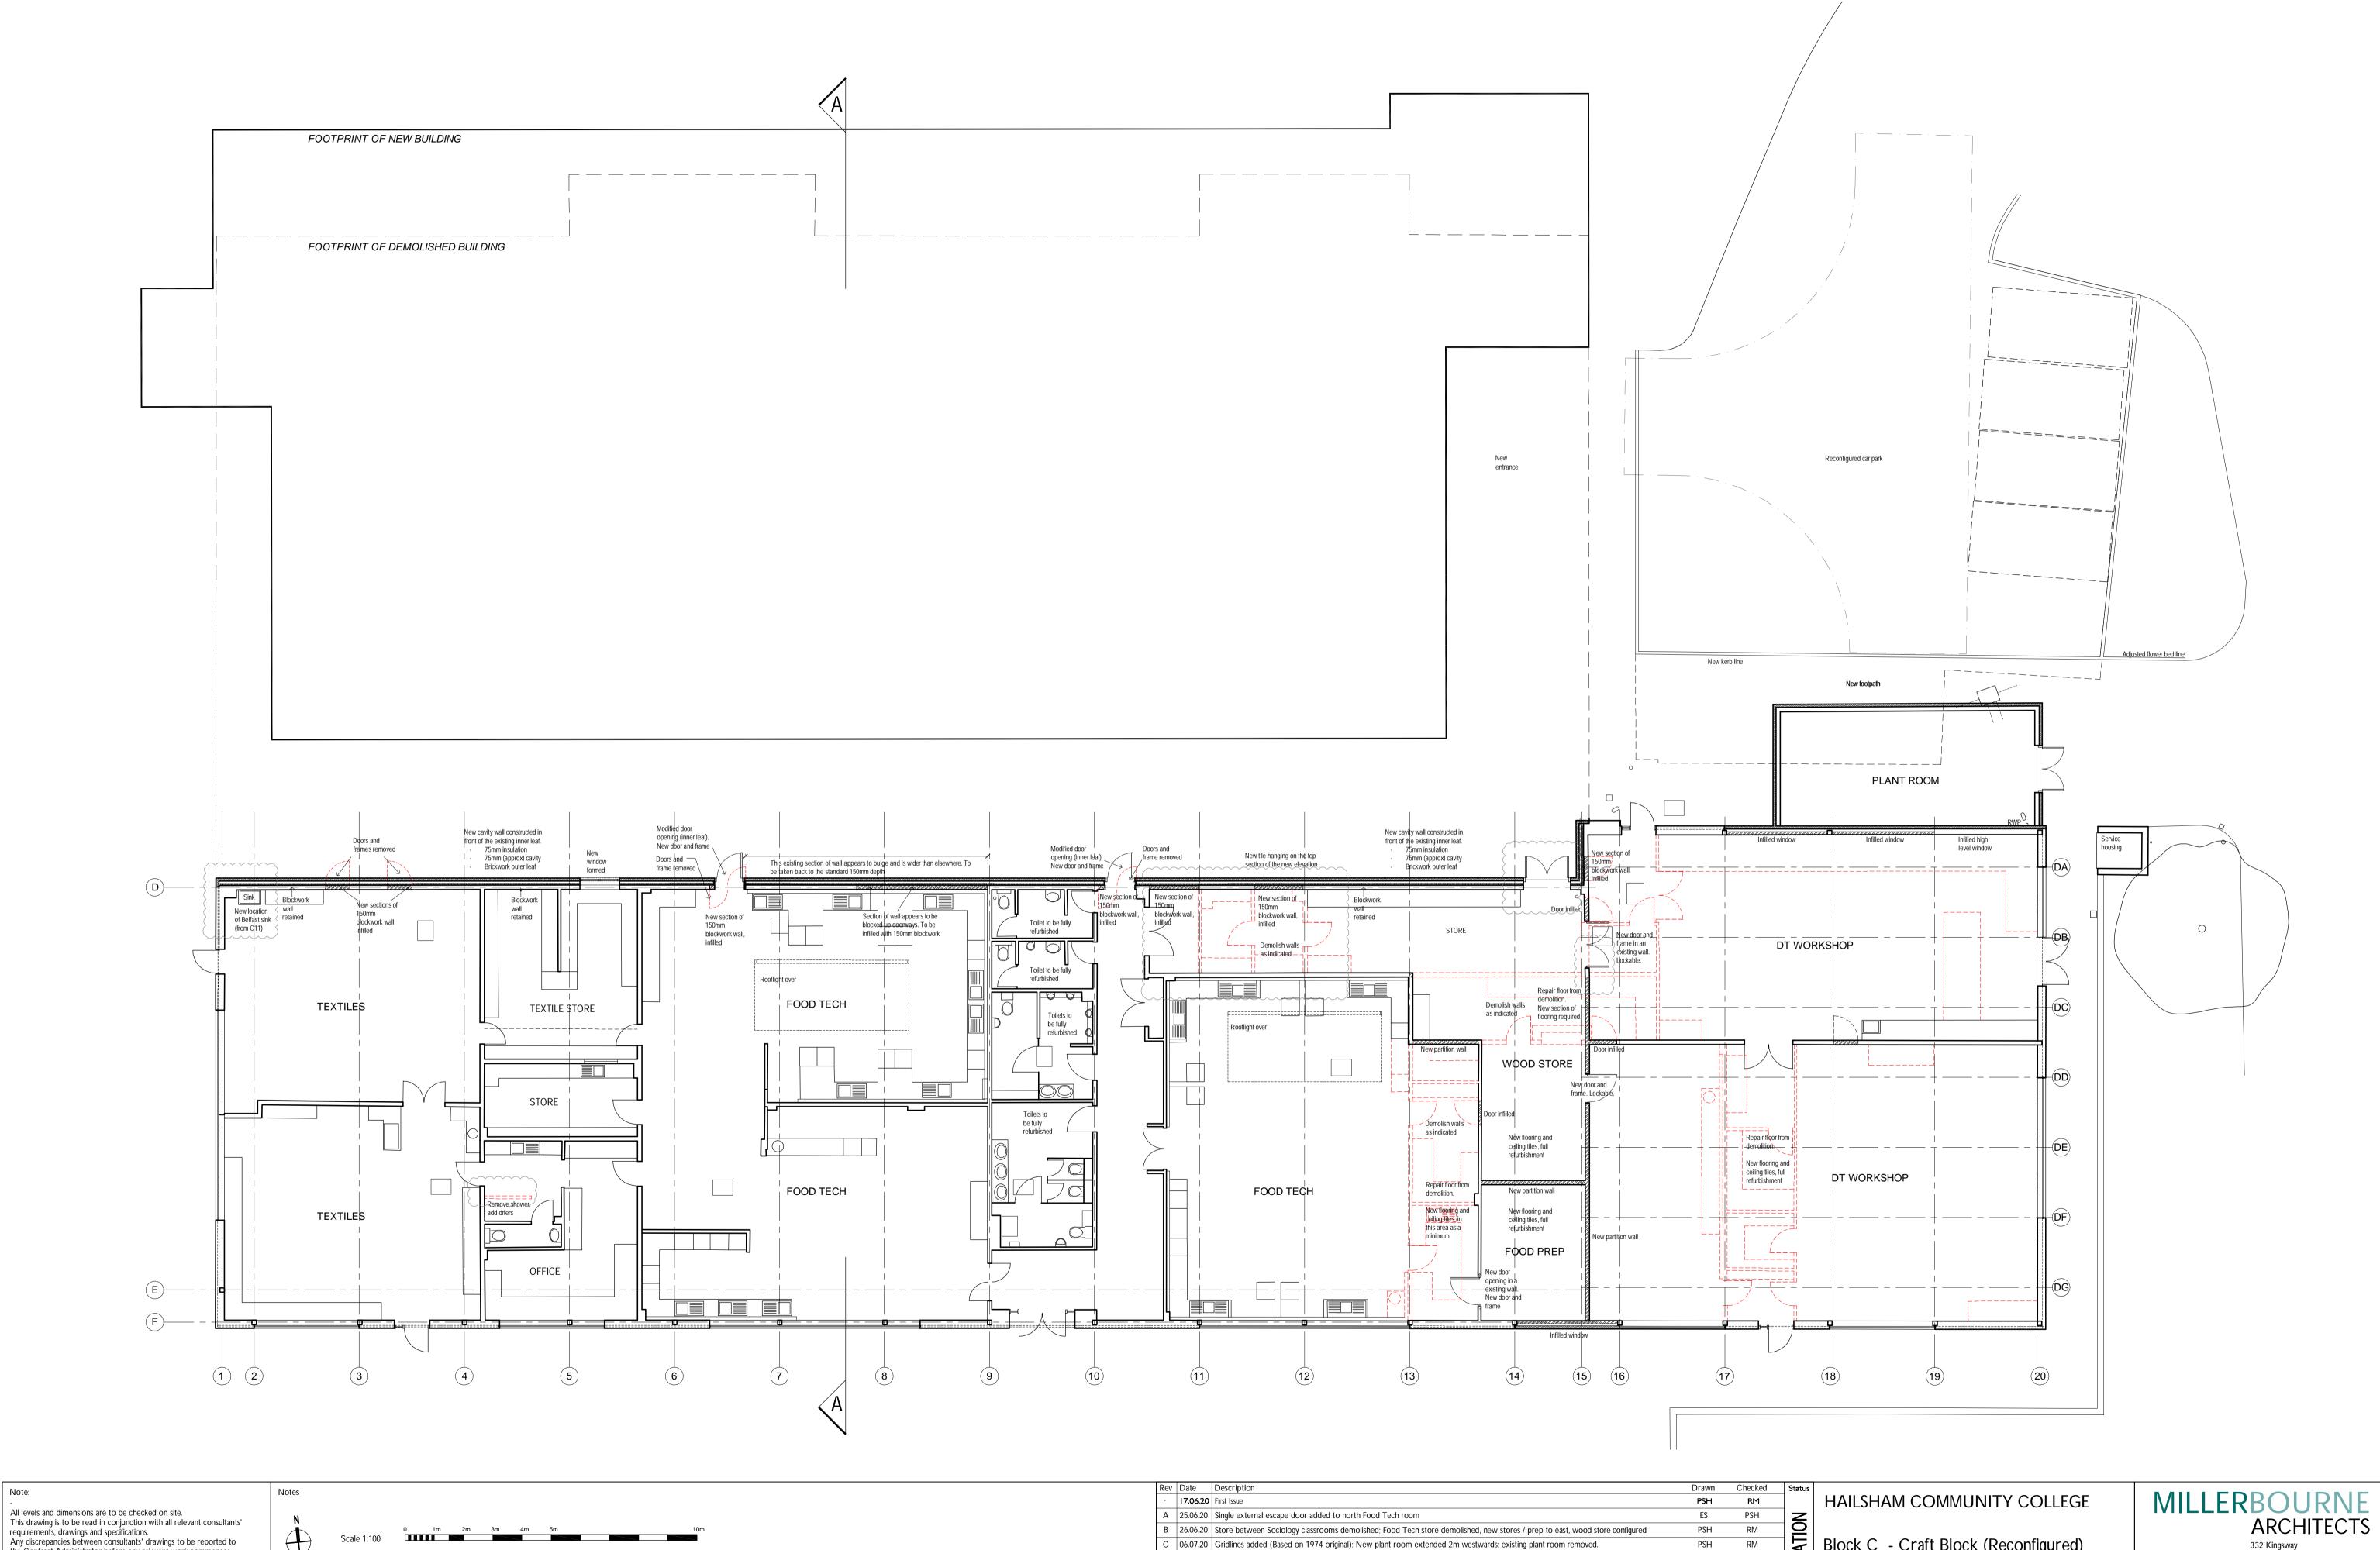

Any discrepancies between consultants' drawings to be reported to the Contract Administrator before any relevant work commences. Copyright: 2020 Miller Bourne ©

| Rev | Date     | Description                                                                                                                 | Drawn | Checked | Status       |   |
|-----|----------|-----------------------------------------------------------------------------------------------------------------------------|-------|---------|--------------|---|
| 1   | 17.06.20 | First Issue                                                                                                                 | PSH   | RM      |              |   |
| Α   | 25.06.20 | Single external escape door added to north Food Tech room                                                                   | ES    | PSH     | Z            |   |
| В   | 26.06.20 | Store between Sociology classrooms demolished; Food Tech store demolished, new stores / prep to east, wood store configured | PSH   | RM      | <u> </u>     |   |
| С   | 06.07.20 | Gridlines added (Based on 1974 original); New plant room extended 2m westwards; existing plant room removed.                | PSH   | RM      | ₽            |   |
| D   | 10.07.20 | Three north stores combined, new external doors from wood store; wall removed from textile office shower                    | PSH   | RM      | $\mathbf{Z}$ |   |
|     |          |                                                                                                                             |       |         | <b>∃</b> ്   |   |
|     |          |                                                                                                                             |       |         | ╗╚           | 5 |
|     |          |                                                                                                                             |       |         | 7 <b>~</b>   |   |

Block C - Craft Block (Reconfigured) **Proposed Plan** Scale 1:100@A1 4737-MBA-CB-GF-DR-A-1066-S1-D

332 Kingsway Hove East Sussex BN3 4QW T: 01273 411399 design@miller-bourne.co.uk